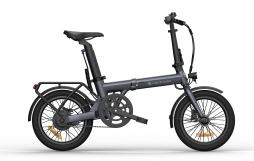

## Folding Electric Bicycle ADO Eco 16

## **Selling Point:**

- 1 ADO G-DRIVE System
- 3 36V350W Powerful motor
- 5 ADO Smart APP

- 2 Carbon Belt Drive
- 4 Mechanical Disc Brake

25km/h (Speed unlock up to 30km/h)

6 2.4" IPS Screen

## Specifications:

Max. speed

Color Grey
Tire size 16 inch

Overall unit dimensions L×W×H 1375\*590\*1045mm

After folding dimensions L×W×H 750\*410\*630mm

Package dimensions L×W×H 760\*360\*630mm

Net weight19.2 KGSGross weight24 KGSMax. load120 KGS

Folding type Three-segment folding

Frame material Aluminum alloy Electric range  $\leq 45 \text{ KM}$ Assisting range  $\leq 90 \text{ KM}$ Front fork Steel 16 inch
Transmission system Belt drive

Brake F/R Mechanical disc brakes